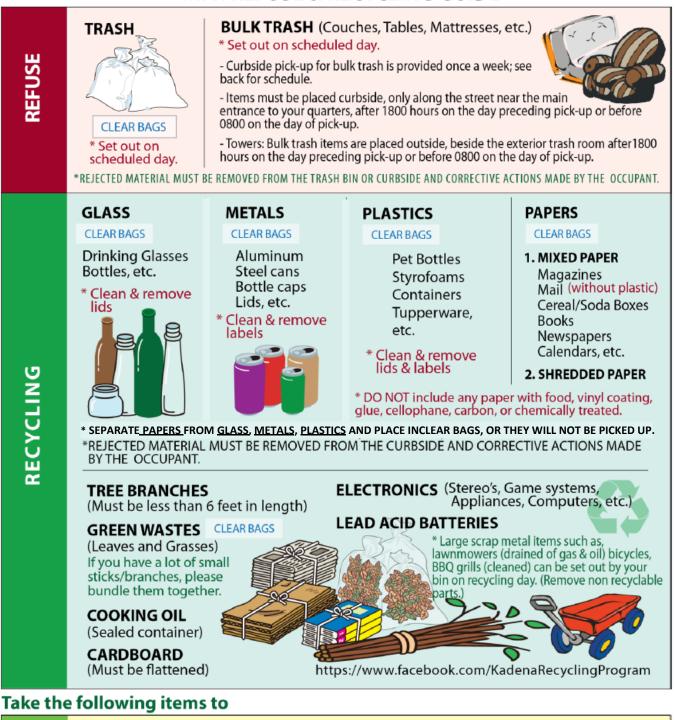

# **MFH REFUSE & RECYCLING GUIDE**

AT HOME IN MFH

#### **Eagle Hardware:**

Household Batteries (terminals must be taped) Unused Chemicals (in original container) Fluorescent Bulbs Auto Hobby Shop / AAFES Service Station: Tires (Fee may apply) Propane Tanks Motor Oil Antifreeze & Filters

#### Kadena Recycling Center (Bldg. 871, behind Karing Kennels):

All recyclable items listed above, (no treated wood). Please remove materials from items; ie. carsheets & strollers.

\* Place all recyclables curbside on your pick-up day prior to 8 a.m.
\* Towers: Place all recyclables in recycling bins in trash room.
\* All refuse and recyclable materials pick-ups stop on TCCOR-2, and resumes on Storm Watch.
\* Secure all items before typhoon's

## MORE RECYCLING INFORMATION!

- Toner Cartridges are recycled by the manufacturer free of charge. Use return address label in new toner cartidge container to mail used one back.
- Take books to the Base Library Building 451, 634-1502 for donation, Kadena Thrift Shop Building 859, or USMC Thrift Shop at Foster Building 5691, 645-6025.
- Diesel & MOGAS: Recommend using it up, giving it to a friend or neighbor.

## **SAFETY AND SANITARY CONCERN** -

- Flush pets' and baby's excrements down the toilet drain. Pet litter, diaper wastes other than excrements, and sanitary napkins should be disposed of as trash. The litter and napkins should be put in a plastic bag and disposed of inside your regular, clear trash bags.
- 🚯 Cool down charcoal and ash and bag it separately for trash disposal.
- Return medical needles to the base clinic in an approved biohazard container. Contact Kadena Clinic 630-4158 or Naval Hospital at 646-7555.
- Contact the base Environmental office at 634-2600 for flammable items (i.e. charcoal fluid, mower gasoline, etc.) for proper disposal.